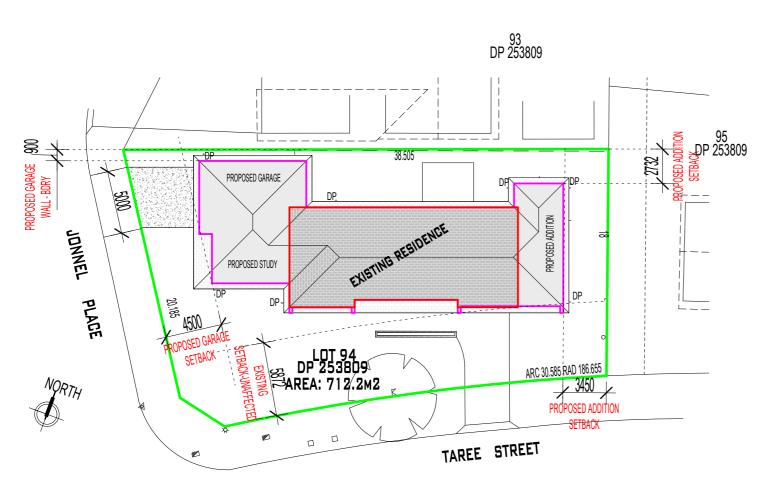

PROPOSED SITE PLAN

PROPOSED WEST ELEVATION

GENERAL NOTE:
DO NOT SCALE DRAWINGS, USE FIGURED DIMENSIONS ONLY.
CHECK 6 VERIFY DIMENSIONS & LEVELS PRIDE TO THE
COMMENCEMOT OF ANY WORK, ALD DISCREPANDEST OF BE
NOTE 0.5 REPORTED TO 79ULLOING DESIONS.
COPYRIGHT OF THE DESIGN 6 OTHER INFORMATIONS SHOWN
HEREIN IS OWNED BY 79ULLOING DESIGNS, REPRODUCTION OR
USE OF THE DESIGN IN ANY PARTY FOR ANY PURPOSE IS
FORBIODEN WITHOUT THE WRITTEN PERMISSION OF 79ULLOING
DESIGNS

A DEVELOPMENT APPLICATION 30.06.2025 LDS REV NO. DESCRIPTION DATE DRAWN

PROPOSED ALTERATIONS & ADDITION FOR:
MATT WALMSLEY

PROJECT ADDRESS

1 JONNEL PLACE FORSTER NSW 2430

NOTIFICATION PLAN

ISSUE PURPOSE

DEVELOPMENT APPLICATION

SGALE @ A3 DATE JOB NO.
AS INDIGATED 30.06.2025 1070

DA - 800 A